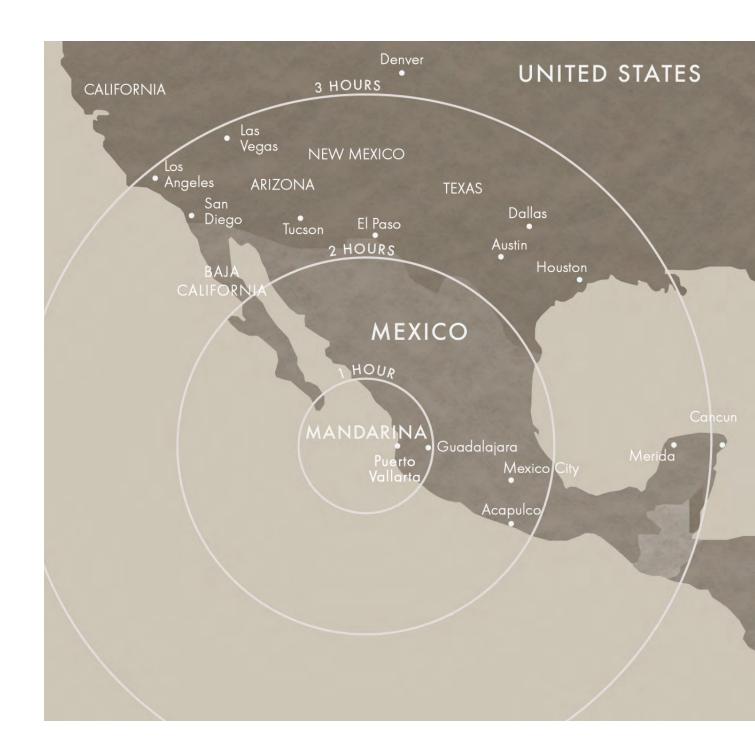

### **DESTINATION**

\_\_\_

PUERTO VALLARTA
INTERNATIONAL AIRPORT MULTIPLE DIRECT FLIGHTS
DAILY FROM U.S., CANADIAN,
AND MEXICAN CITIES

\_

345 DAYS OF SUNSHINE A YEAR

\_\_\_

AVERAGE TEMPERATURES IN THE LOW 80s

## **CURRENT** HIGHWAY

55 MIN TO MANDARINA FROM PVR AIRPORT

### NEW HIGHWAY

35 MIN TO MANDARINA