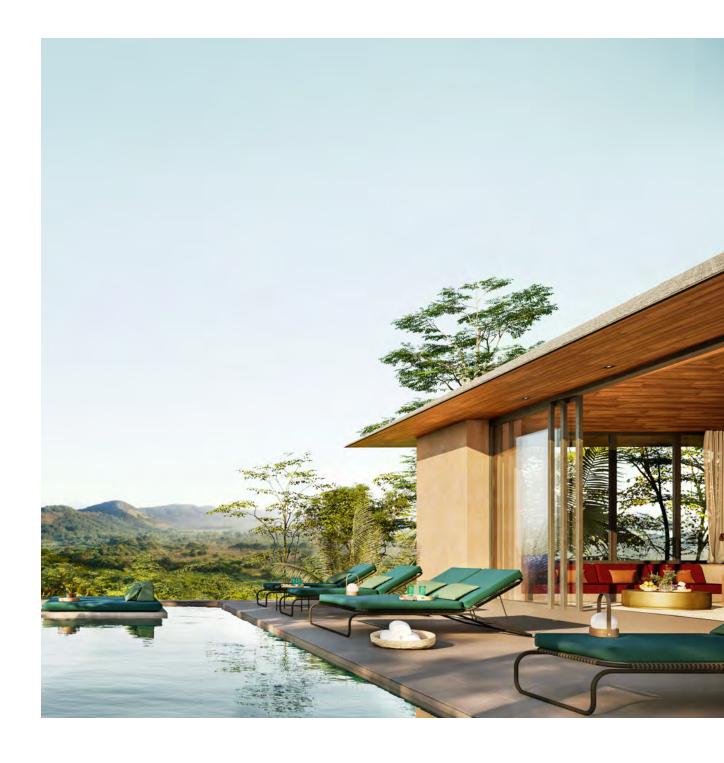

### **VILLAS**

4 & 5 BEDROOMS 6,380 - 7,390 INTERIOR SQ FT 2,280 - 3,200 EXTERIOR SQ FT

### **ESTATE VILLAS**

8 BEDROOMS
11,480 INTERIOR SQ FT
6,640 EXTERIOR SQ FT

ONE&ONLY PRIVATE HOMES RENTAL PROGRAM

ONE&ONLY PROPERTY MANAGEMENT

GLOBAL AND LOCAL CONCIERGE SERVICE

**DEDICATED ONE CONTACT** 

LIVING ROOM & POOL TERRACE

LIVING & DINING ROOM

MASTER BEDROOM

EXTERIOR VIEW 2