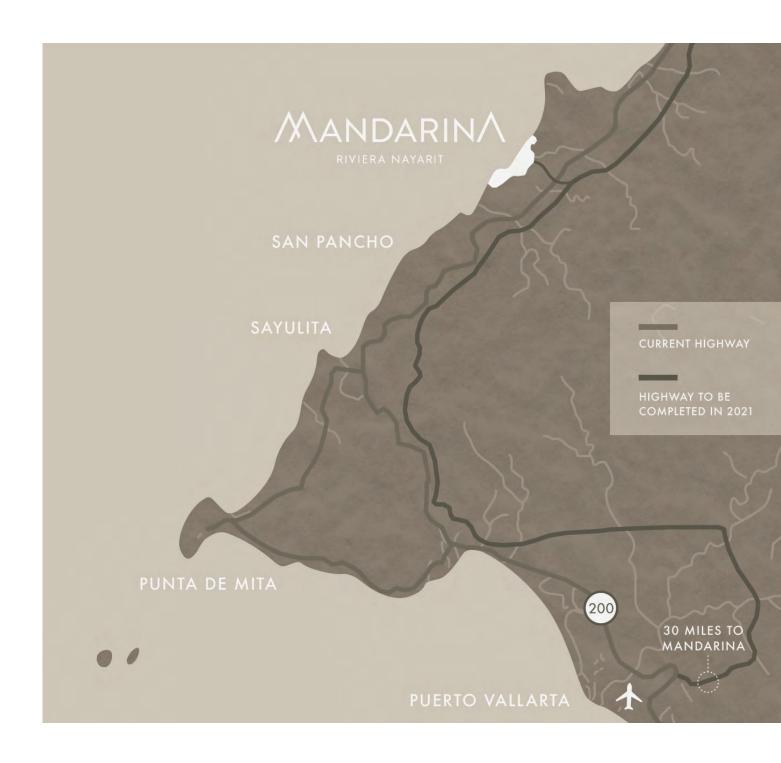

## **CURRENT** HIGHWAY

55 MIN TO MANDARINA FROM PVR AIRPORT

### NEW HIGHWAY

35 MIN TO MANDARINA