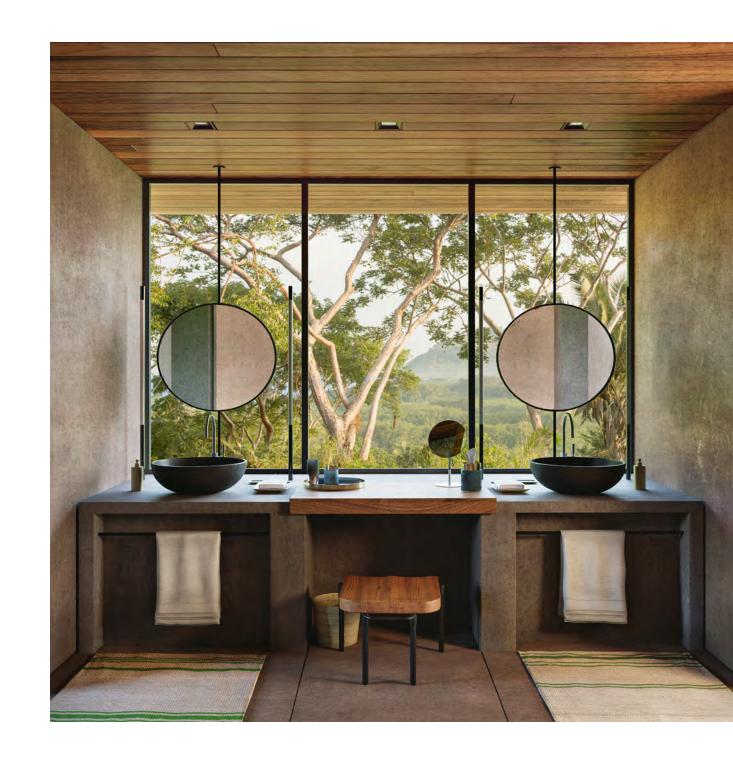

### **VILLAS**

4 & 5 BEDROOMS 6,380 - 7,390 INTERIOR SQ FT 2,280 - 3,200 EXTERIOR SQ FT

### **ESTATE VILLAS**

8 BEDROOMS
11,480 INTERIOR SQ FT
6,640 EXTERIOR SQ FT