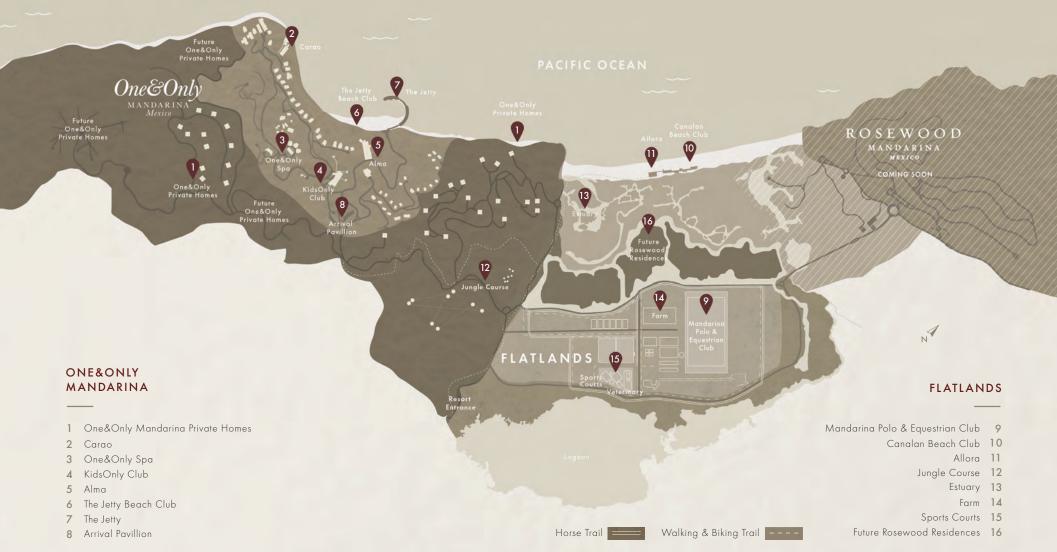

### MASTER PLAN SITE MAP

3 BEACH CLUBS

7 WORLD-CLASS DINING OPTIONS

6 RESORT POOLS

INTERNATIONAL POLO & EQUESTRIAN CLUB

ONE&ONLY SPA

KIDSONLY CLUB

JUNGLE COURSE

**ESTUARY** 

KIDS ONLY CLUB

TREE HOUSE

**FLATLANDS** 

ALMA

BREAKFAST, LUNCH & DINNER

FAMILY-FRIENDLY POOLS

BOUTIQUE

ALMA

THE JETTY

SET OUT FOR SAILING, PADDLE BOARDING, SNORKELING AND OTHER WATER ADVENTURES

SUNSET COCKTAILS

THE JETTY

THE JETTY **BEACH CLUB** 

OCEANFRONT DINING

**FAMILY-FRIENDLY POOLS** 

THE JETTY BEACH CLUB

CARAO

ADULTS-ONLY

WORLD-RENOWNED CHEF

ENRIQUE OLVERA

OCEAN-VIEW DINING

CARAO

CANALAN BEACH CLUB

ONE-MILE STRETCH OF SANDY, SWIMMABLE BEACH

CASUAL BEACHFRONT DINING AT ALLORA

CANALAN BEACH CLUB

ALLORA